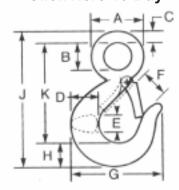

## Eye Hoist Hooks Click Here To Buy

| Size (V | WLL)* |      |      |      |      | Dimensi | ons (in.) |      |      |       |      | Approximate                      |
|---------|-------|------|------|------|------|---------|-----------|------|------|-------|------|----------------------------------|
| Carbon  | Alloy | Α    | В    | С    | D    | E       | F         | G    | н    | J     | к    | Weight Each with<br>Latch (lbs.) |
| 3/4 Ton | 1Ton  | 1.50 | .75  | .38  | .88  | .63     | .94       | 2.88 | .75  | 4.38  | 3.25 | .60                              |
| 1       | 1-1/2 | 1.75 | .88  | .44  | 1.00 | .69     | 1.06      | 3.13 | .81  | 4.88  | 3.63 | .82                              |
| 1-1/2   | 2     | 2.00 | 1.13 | .44  | 1.19 | .81     | 1.06      | 3.50 | 1.00 | 5.50  | 4.13 | 1.44                             |
| 2       | 3     | 2.38 | 1.25 | .59  | 1.38 | .94     | 1.22      | 3.94 | 1.19 | 6.31  | 4.56 | 1.94                             |
| 3       | 4-1/2 | 3.00 | 1.56 | .69  | 1.63 | 1.19    | 1.50      | 5.00 | 1.50 | 7.94  | 5.75 | 3.94                             |
| 5       | 7     | 3.81 | 2.00 | .88  | 2.06 | 1.50    | 1.88      | 6.25 | 1.75 | 10.00 | 7.38 | 7.75                             |
| 7-1/2   | 11    | 4.69 | 2.44 | 1.13 | 2.63 | 1.63    | 2.25      | 7.56 | 2.25 | 12.44 | 9.06 | 13.0                             |