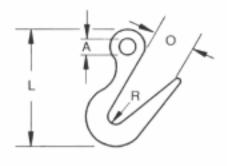

## **SORTING HOOK**

| Working Load Limit, 2-1/2" fro | 2 Tons     |             |
|--------------------------------|------------|-------------|
| Working Load Limit, at bottom  | 7-1/2 Tons |             |
| Approximate Weight Each        |            | 6.75 (lbs.) |
| Overall Length                 | L          | 9.69"       |
| I.D. of Eye                    | A          | 1.38*       |
| Opening at top of Hook         | 0          | 2.81"       |
| Radius at Bottom of Hook       | R          | .63"        |