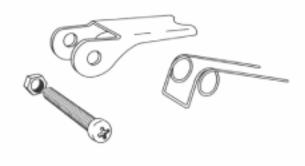

## STAINLESS LATCH KITS

| Hook    | Approximate<br>Weight each |        |
|---------|----------------------------|--------|
| Carbon  | Alloy                      | (lbs.) |
| 3/4 Ton | 1Ton                       | .02    |
| 1       | 1-1/2                      | .02    |
| 1-1/2   | 2                          | .03    |
| 2       | 3                          | .03    |
| 3       | 4-1/2                      | .05    |
| 5       | 7                          | .09    |
| 7-1/2   | 11                         | .17    |